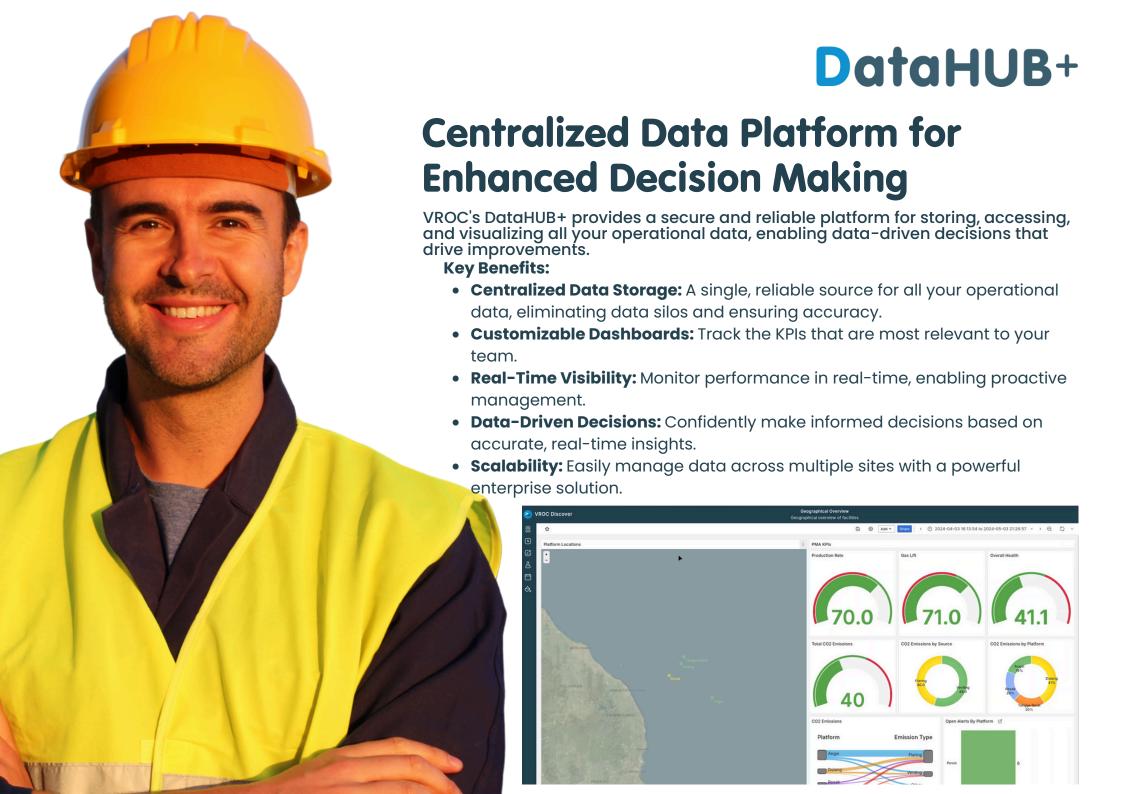

# End-to-End Digital Solutions for Water Treatment Plants

VROC provides a comprehensive digital transformation solution for water treatment facilities, integrating sensors, data, analytics, and automation to improve operational efficiency and sustainability.

#### **END TO END SOLUTION FOR SMART FACILITIES**

Sensor Data

Historical Data

Lab Data

Environmental / 3rd party Data

Real-Time Monitoring

Data Analytics

Reporting

Data Storage and Security

Remote Control

Automation

Alert

Predictive Maintenance

**Advanced Analytics** 

Environmental Optimization

**Process Optimization** 