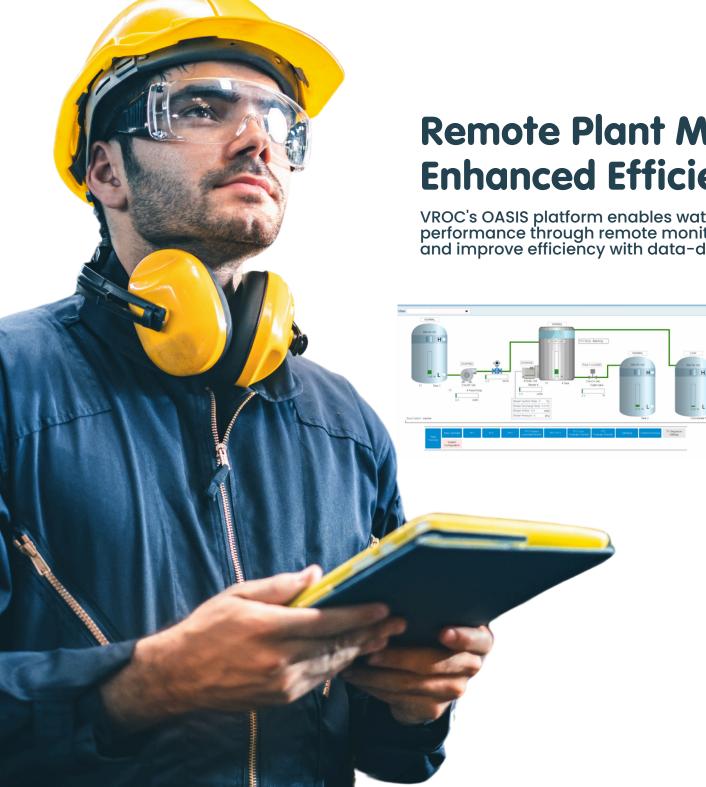

### Remote Plant Management for **Enhanced Efficiency**

VROC's OASIS platform enables water treatment operators to optimize plant performance through remote monitoring, control, and automation. Reduce costs and improve efficiency with data-driven insights.

### **Key Benefits:**

- Remote Accessibility: Monitor, control, and automate your plant from anywhere, reducing the need for on-site personnel.
- Real-Time Monitoring: Gain immediate insights into plant conditions, ensuring smooth and efficient operation.
- Automated Processes: Streamline operations, reduce manual intervention, and minimize human error.
- Early Warning System: Receive proactive alerts for potential issues, minimizing downtime and costly repairs.
- Cost Optimization: Lower operational costs through data-driven optimization and reduced manpower.