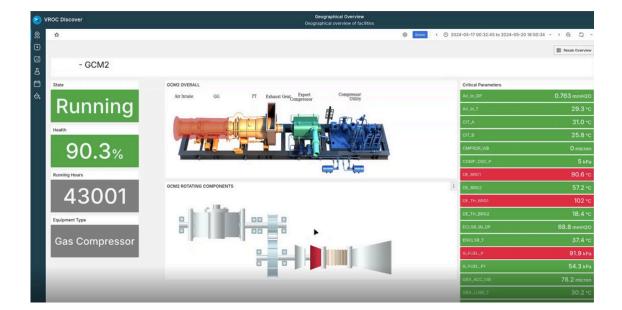

## **Predictive Maintenance Powered by AI**

VROC's OPUS uses artificial intelligence to provide accurate predictions about the future performance of your equipment. Reduce downtime, minimize maintenance costs, and optimize resource utilization with data-driven insights.

#### **Key Benefits:**

- Predictive Maintenance: Anticipate equipment issues and schedule maintenance proactively, preventing costly failures and downtime.
- Optimized Resource Management: Reduce unnecessary consumption of consumables and energy.
- Improved Efficiency: Enhance overall plant performance and improve production outcomes.
- Proactive Alerts: Receive timely alerts for equipment deviations, preventing minor issues from escalating.